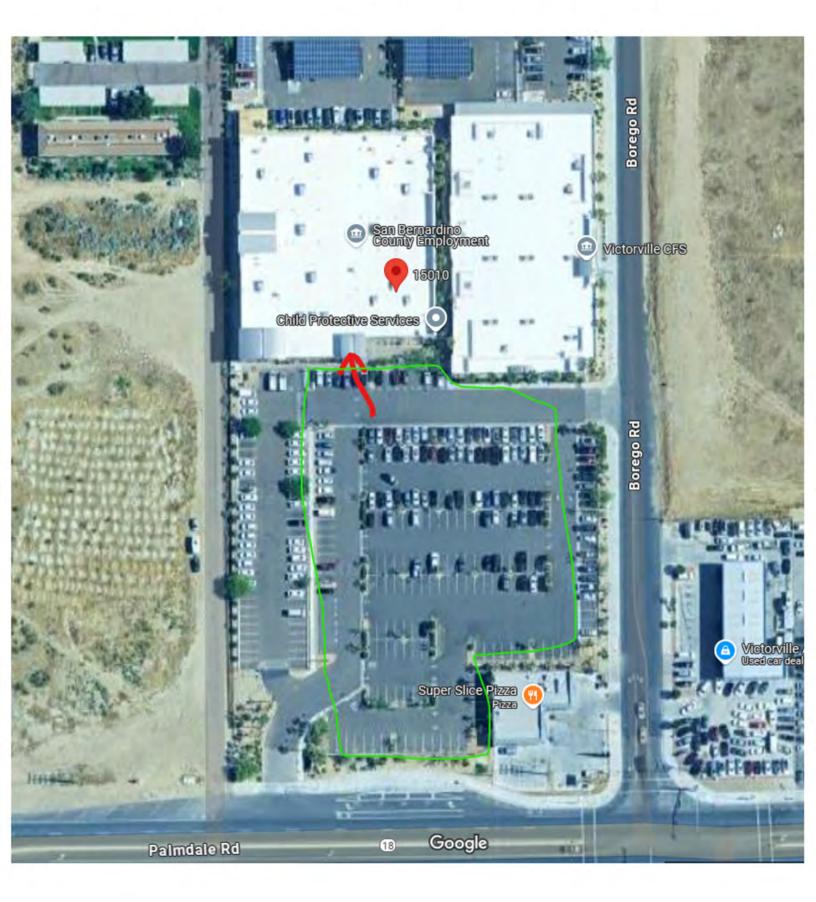

### TAD Victorville 15010 Palmdale Rd, Victorville, CA 92392

#### Total Wellness Challenge On-site Fitness Classes (Scroll down for maps)

| Date                     | Class                | Time    | Location        | Address                                          | Room              | Parking & Entry Notes                                                                                                                                                                                                                                                                                                                                                                                                                                                      |
|--------------------------|----------------------|---------|-----------------|--------------------------------------------------|-------------------|----------------------------------------------------------------------------------------------------------------------------------------------------------------------------------------------------------------------------------------------------------------------------------------------------------------------------------------------------------------------------------------------------------------------------------------------------------------------------|
| Wednesday, July 16, 2025 | Pilates              | 5:30 PM | Govt Center     | 385 N Arrowhead Ave, San<br>Bernardino, CA 92415 | Sage Room         | Please refer to the attached map for parking and entrance details. Public<br>parking spaces are marked in white and are circled in green on the map.<br>The red path shows the route from parking to the building entrance.<br>Upon arrival, please check in at security—they will direct you to the event<br>room.<br>We recommend arriving at least 15-30 minutes early, as parking can be<br>confusing and it may take extra time to find your way into the building.   |
| Thursday, July 17, 2025  | HIIT                 | 5:30 PM | TAD VV          | 15010 Palmdale Rd,<br>Victorville, CA 92392      | Oasis Room        | Please refer to the attached map for parking and entrance details.<br>Check in with security upon arrival, and they will direct you to the room.                                                                                                                                                                                                                                                                                                                           |
| Tuesday, July 22, 2025   | Cardio<br>Kickboxing | 5:30 PM | ARMC            | 400 N Pepper Ave, Colton,<br>CA 92324            | Oak Room          | Please refer to the attached map for parking and entrance details. Be<br>sure to follow signs for public parking. Upon arrival, check in with<br>security—they will direct you to the event room.<br>We strongly recommend arriving at least 30 minutes early, as parking can<br>be limited and often requires a walk from more distant spaces. If possible,<br>consider pulling up to the main entrance to unload your team and<br>materials before parking your vehicle. |
| Thursday, July 24, 2025  | Cardio Dance         | 5:30 PM | CFS Fontana     | 17621 Foothill Blvd,<br>Fontana, CA 92335        | Maple Room        | Please refer to the attached map for parking and entrance details.<br>Check in with security upon arrival, and they will direct you to the room.                                                                                                                                                                                                                                                                                                                           |
| Tuesday, July 29, 2025   | Vinyasa Yoga         | 5:30 PM | DCSS Loma Linda | 10417 Mountain View Ave,<br>Loma Linda, CA 92354 | Sunrise Room      | See map for parking and entrance. We are parking on the back side of<br>the building and enterign through the employee entrance where we will<br>be greeted by security and will be directed to the room.                                                                                                                                                                                                                                                                  |
| Thursday, July 31, 2025  | HIIT                 | 5:30 PM | TAD Colton      | 1900 W Valley Blvd, Colton,<br>CA 92324          | Conference Room 1 | Please refer to the attached map for parking and entrance details.<br>Check in with security upon arrival, and they will direct you to the room.                                                                                                                                                                                                                                                                                                                           |
| Tuesday, August 5, 2025  | Boot Camp            | 5:30 PM | Govt Center     | 385 N Arrowhead Ave, San<br>Bernardino, CA 92415 | Sage Room 25      | Please refer to the attached map for parking and entrance details. Public<br>parking spaces are marked in white and are circled in green on the map.<br>The red path shows the route from parking to the building entrance.<br>Upon arrival, please check in at security—they will direct you to the event<br>room.<br>We recommend arriving at least 15-30 minutes early, as parking can be<br>confusing and it may take extra time to find your way into the building.   |
| Thursday, August 7, 2025 | Cardio Dance         | 5:30 PM | CFS VV          | 15020 Palmdale Rd,<br>Victorville, CA 92392      | Conference Room 1 | Please refer to the attached map for parking and entrance details.<br>Check in with security upon arrival, and they will direct you to the room. If<br>possible, consider pulling up to the main entrance to unload your team<br>and materials before parking your vehicle.                                                                                                                                                                                                |