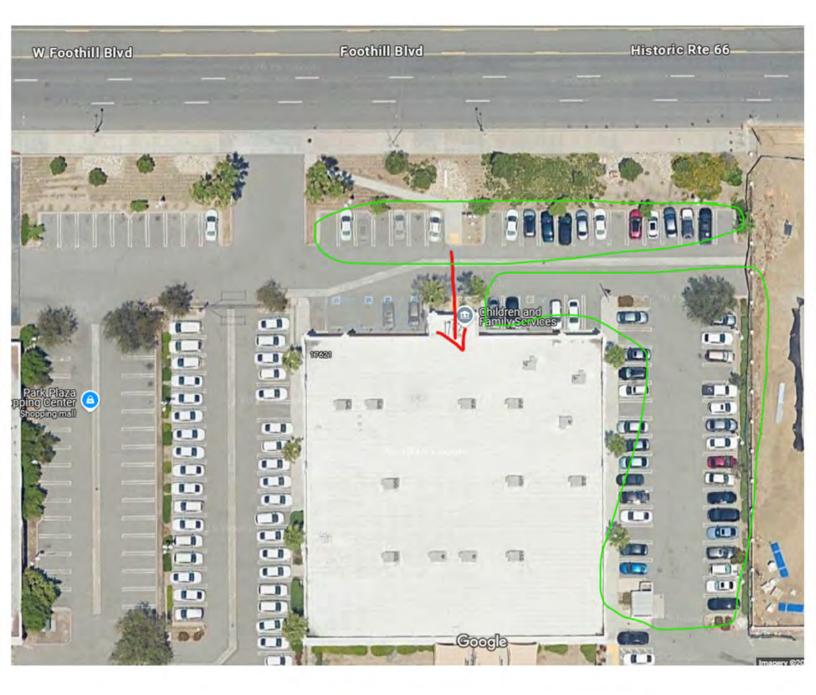

### CFS Fontana 17621 Foothill Blvd, Fontana, CA 92335

#### Total Wellness Challenge On-site Fitness Classes (Scroll down for maps)

| Date                     | Class                | Time    | Location        | Address                                          | Room              | Parking & Entry Notes                                                                                                                                                                                                                                                                                                                                                                                                                                                      |
|--------------------------|----------------------|---------|-----------------|--------------------------------------------------|-------------------|----------------------------------------------------------------------------------------------------------------------------------------------------------------------------------------------------------------------------------------------------------------------------------------------------------------------------------------------------------------------------------------------------------------------------------------------------------------------------|
| Wednesday, July 16, 2025 | Pilates              | 5:30 PM | Govt Center     | 385 N Arrowhead Ave, San<br>Bernardino, CA 92415 | Sage Room         | Please refer to the attached map for parking and entrance details. Public<br>parking spaces are marked in white and are circled in green on the map.<br>The red path shows the route from parking to the building entrance.<br>Upon arrival, please check in at security—they will direct you to the event<br>room.<br>We recommend arriving at least 15-30 minutes early, as parking can be<br>confusing and it may take extra time to find your way into the building.   |
| Thursday, July 17, 2025  | HIIT                 | 5:30 PM | TAD VV          | 15010 Palmdale Rd,<br>Victorville, CA 92392      | Oasis Room        | Please refer to the attached map for parking and entrance details.<br>Check in with security upon arrival, and they will direct you to the room.                                                                                                                                                                                                                                                                                                                           |
| Tuesday, July 22, 2025   | Cardio<br>Kickboxing | 5:30 PM | ARMC            | 400 N Pepper Ave, Colton,<br>CA 92324            | Oak Room          | Please refer to the attached map for parking and entrance details. Be<br>sure to follow signs for public parking. Upon arrival, check in with<br>security—they will direct you to the event room.<br>We strongly recommend arriving at least 30 minutes early, as parking can<br>be limited and often requires a walk from more distant spaces. If possible,<br>consider pulling up to the main entrance to unload your team and<br>materials before parking your vehicle. |
| Thursday, July 24, 2025  | Cardio Dance         | 5:30 PM | CFS Fontana     | 17621 Foothill Blvd,<br>Fontana, CA 92335        | Maple Room        | Please refer to the attached map for parking and entrance details.<br>Check in with security upon arrival, and they will direct you to the room.                                                                                                                                                                                                                                                                                                                           |
| Tuesday, July 29, 2025   | Vinyasa Yoga         | 5:30 PM | DCSS Loma Linda | 10417 Mountain View Ave,<br>Loma Linda, CA 92354 | Sunrise Room      | See map for parking and entrance. We are parking on the back side of<br>the building and enterign through the employee entrance where we will<br>be greeted by security and will be directed to the room.                                                                                                                                                                                                                                                                  |
| Thursday, July 31, 2025  | HIIT                 | 5:30 PM | TAD Colton      | 1900 W Valley Blvd, Colton,<br>CA 92324          | Conference Room 1 | Please refer to the attached map for parking and entrance details.<br>Check in with security upon arrival, and they will direct you to the room.                                                                                                                                                                                                                                                                                                                           |
| Tuesday, August 5, 2025  | Boot Camp            | 5:30 PM | Govt Center     | 385 N Arrowhead Ave, San<br>Bernardino, CA 92415 | Sage Room 25      | Please refer to the attached map for parking and entrance details. Public<br>parking spaces are marked in white and are circled in green on the map.<br>The red path shows the route from parking to the building entrance.<br>Upon arrival, please check in at security—they will direct you to the event<br>room.<br>We recommend arriving at least 15-30 minutes early, as parking can be<br>confusing and it may take extra time to find your way into the building.   |
| Thursday, August 7, 2025 | Cardio Dance         | 5:30 PM | CFS VV          | 15020 Palmdale Rd,<br>Victorville, CA 92392      | Conference Room 1 | Please refer to the attached map for parking and entrance details.<br>Check in with security upon arrival, and they will direct you to the room. If<br>possible, consider pulling up to the main entrance to unload your team<br>and materials before parking your vehicle.                                                                                                                                                                                                |