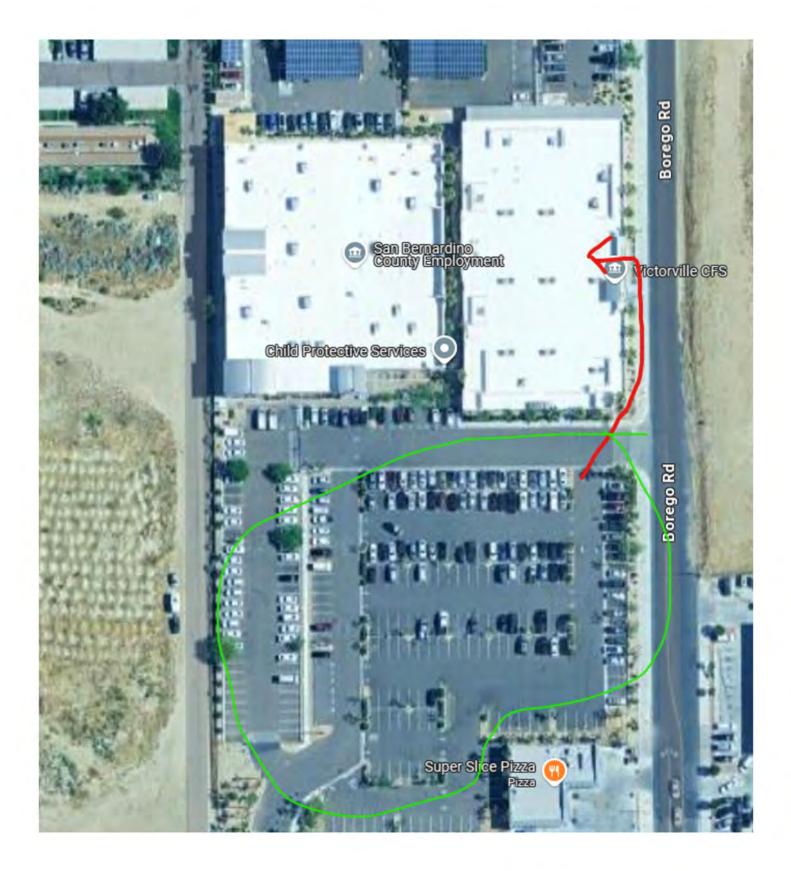

ival, and they will direct you to the room. If<br>possible, consider pulling up to the main entrance to unload your team<br>and materials before parking your vehicle.                                                                                                                                                                                                |

### **Government Center** 385 N Arrowhead Ave, San Bernardino, CA 92415



### TAD Victorville 15010 Palmdale Rd, Victorville, CA 92392



# **ARMC** 400 N Pepper Ave, Colton, CA 92324



### CFS Fontana 17621 Foothill Blvd, Fontana, CA 92335



## DCSS Loma Linda 10417 Mountain View Ave, Loma Linda, CA 92354



### **TAD Colton** 1900 W Valley Blvd, Colton, CA 92324



### **CFS Victorville** 15020 Palmdale Rd, Victorville, CA 92392



### **CFS Victorville** 15020 Palmdale Rd, Victorville, CA 92392