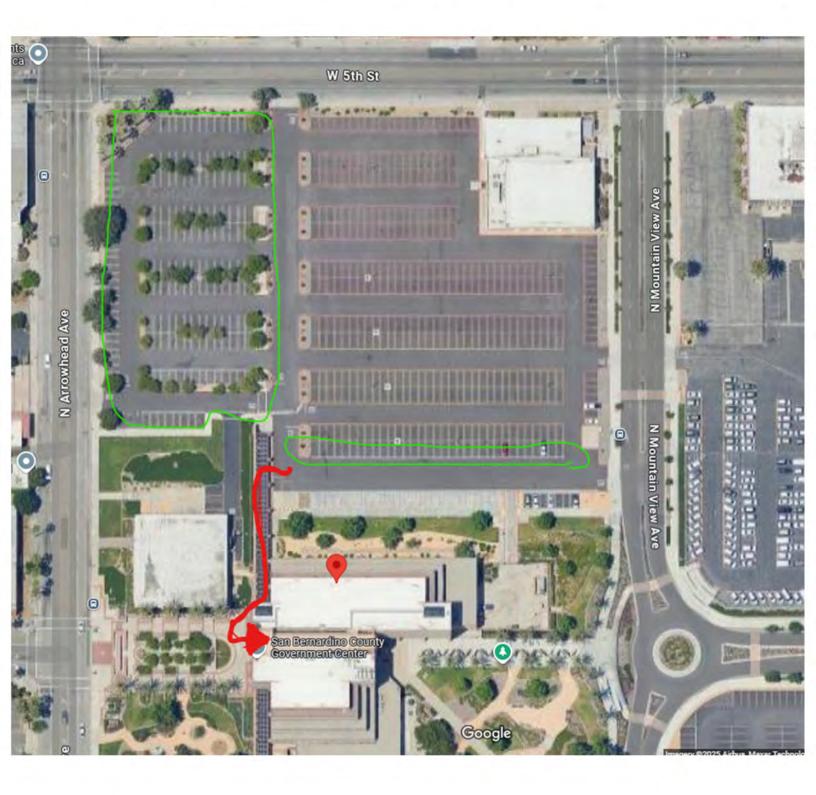

### **Government Center** 385 N Arrowhead Ave, San Bernardino, CA 92415

#### Total Wellness Challenge On-site Fitness Classes (Scroll down for maps)

| Date                     | Class                | Time    | Location        | Address                                          | Room              | Parking & Entry Notes                                                                                                                                                                                                                                                                                                                                                                                                                                                      |
|--------------------------|----------------------|---------|-----------------|--------------------------------------------------|-------------------|----------------------------------------------------------------------------------------------------------------------------------------------------------------------------------------------------------------------------------------------------------------------------------------------------------------------------------------------------------------------------------------------------------------------------------------------------------------------------|
| Wednesday, July 16, 2025 | Pilates              | 5:30 PM | Govt Center     | 385 N Arrowhead Ave, San<br>Bernardino, CA 92415 | Sage Room         | Please refer to the attached map for parking and entrance details. Public<br>parking spaces are marked in white and are circled in green on the map.<br>The red path shows the route from parking to the building entrance.<br>Upon arrival, please check in at security—they will direct you to the event<br>room.<br>We recommend arriving at least 15-30 minutes early, as parking can be<br>confusing and it may take extra time to find your way into the building.   |
| Thursday, July 17, 2025  | HIIT                 | 5:30 PM | TAD VV          | 15010 Palmdale Rd,<br>Victorville, CA 92392      | Oasis Room        | Please refer to the attached map for parking and entrance details.<br>Check in with security upon arrival, and they will direct you to the room.                                                                                                                                                                                                                                                                                                                           |
| Tuesday, July 22, 2025   | Cardio<br>Kickboxing | 5:30 PM | ARMC            | 400 N Pepper Ave, Colton,<br>CA 92324            | Oak Room          | Please refer to the attached map for parking and entrance details. Be<br>sure to follow signs for public parking. Upon arrival, check in with<br>security—they will direct you to the event room.<br>We strongly recommend arriving at least 30 minutes early, as parking can<br>be limited and often requires a walk from more distant spaces. If possible,<br>consider pulling up to the main entrance to unload your team and<br>materials before parking your vehicle. |
| Thursday, July 24, 2025  | Cardio Dance         | 5:30 PM | CFS Fontana     | 17621 Foothill Blvd,<br>Fontana, CA 92335        | Maple Room        | Please refer to the attached map for parking and entrance details.<br>Check in with security upon arrival, and they will direct you to the room.                                                                                                                                                                                                                                                                                                                           |
| Tuesday, July 29, 2025   | Vinyasa Yoga         | 5:30 PM | DCSS Loma Linda | 10417 Mountain View Ave,<br>Loma Linda, CA 92354 | Sunrise Room      | See map for parking and entrance. We are parking on the back side of<br>the building and enterign through the employee entrance where we will<br>be greeted by security and will be directed to the room.                                                                                                                                                                                                                                                                  |
| Thursday, July 31, 2025  | HIIT                 | 5:30 PM | TAD Colton      | 1900 W Valley Blvd, Colton,<br>CA 92324          | Conference Room 1 | Please refer to the attached map for parking and entrance details.<br>Check in with security upon arrival, and they will direct you to the room.                                                                                                                                                                                                                                                                                                                           |
| Tuesday, August 5, 2025  | Boot Camp            | 5:30 PM | Govt Center     | 385 N Arrowhead Ave, San<br>Bernardino, CA 92415 | Sage Room 25      | Please refer to the attached map for parking and entrance details. Public<br>parking spaces are marked in white and are circled in green on the map.<br>The red path shows the route from parking to the building entrance.<br>Upon arrival, please check in at security—they will direct you to the event<br>room.<br>We recommend arriving at least 15-30 minutes early, as parking can be<br>confusing and it may take extra time to find your way into the building.   |
| Thursday, August 7, 2025 | Cardio Dance         | 5:30 PM | CFS VV          | 15020 Palmdale Rd,<br>Victorville, CA 92392      | Conference Room 1 | Please refer to the attached map for parking and entrance details.<br>Check in with security upon arrival, and they will direct you to the room. If<br>possible, consider pulling up to the main entrance to unload your team<br>and materials before parking your vehicle.                                                                                                                                                                                                |