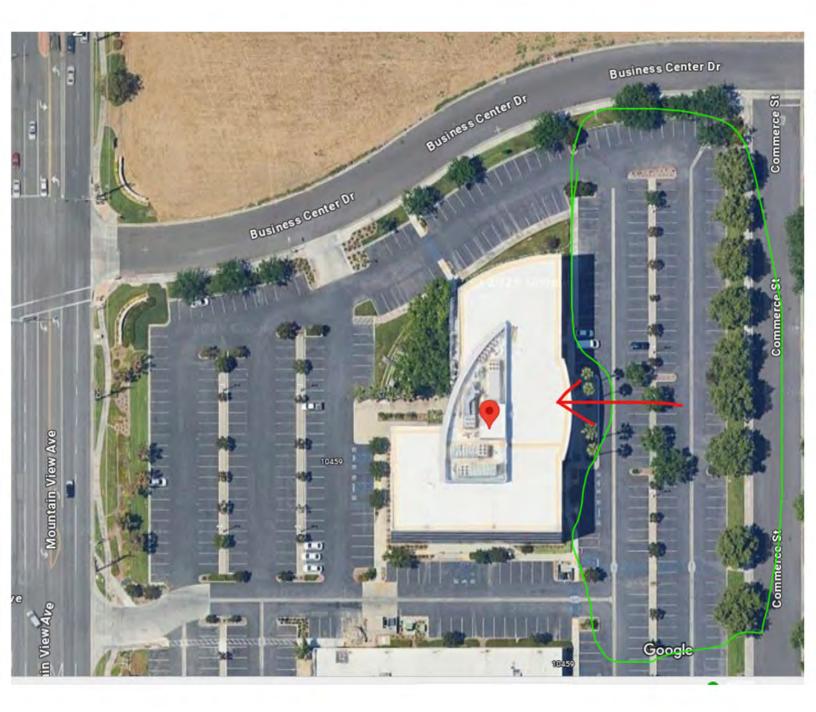

| Conference Room 1 | Please refer to the attached map for parking and entrance details.<br>Check in with security upon arrival, and they will direct you to the room. If<br>possible, consider pulling up to the main entrance to unload your team<br>and materials before parking your vehicle.                                                                                                                                                                                                |

### **Government Center** 385 N Arrowhead Ave, San Bernardino, CA 92415



### TAD Victorville 15010 Palmdale Rd, Victorville, CA 92392



# **ARMC** 400 N Pepper Ave, Colton, CA 92324



### CFS Fontana 17621 Foothill Blvd, Fontana, CA 92335



## DCSS Loma Linda 10417 Mountain View Ave, Loma Linda, CA 92354



### **TAD Colton** 1900 W Valley Blvd, Colton, CA 92324



### **CFS Victorville** 15020 Palmdale Rd, Victorville, CA 92392



### **CFS Victorville** 15020 Palmdale Rd, Victorville, CA 92392