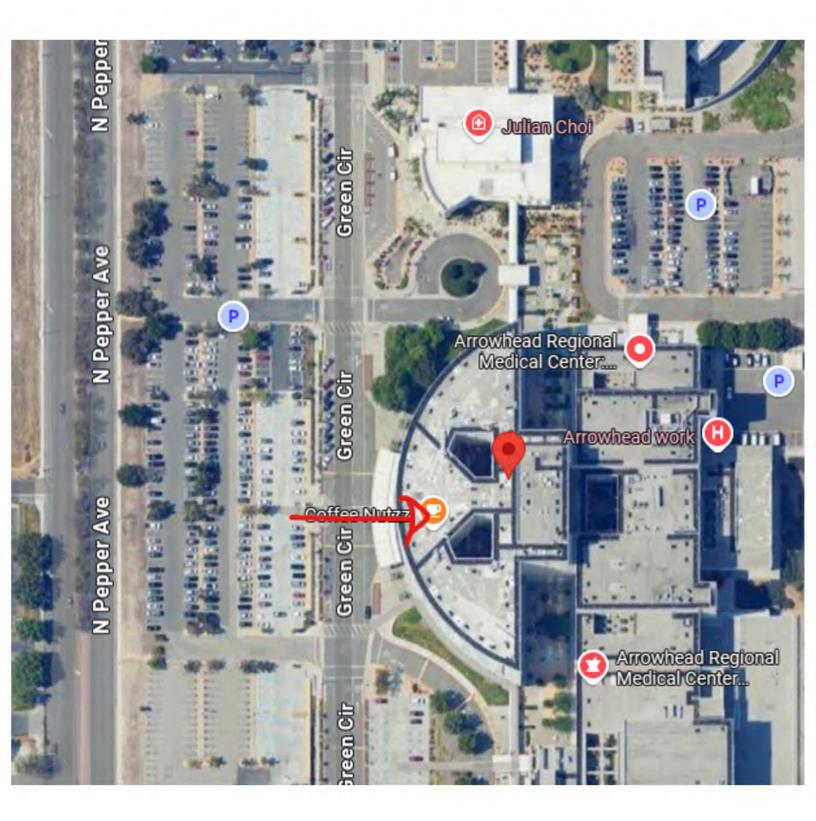

# **ARMC** 400 N Pepper Ave, Colton, CA 92324

#### Total Wellness Challenge On-site Fitness Classes (Scroll down for maps)

| Date                     | Class                | Time    | Location        | Address                                          | Room              | Parking & Entry Notes                                                                                                                                                                                                                                                                                                                                                                                                                                                      |
|--------------------------|----------------------|---------|-----------------|--------------------------------------------------|-------------------|----------------------------------------------------------------------------------------------------------------------------------------------------------------------------------------------------------------------------------------------------------------------------------------------------------------------------------------------------------------------------------------------------------------------------------------------------------------------------|
| Wednesday, July 16, 2025 | Pilates              | 5:30 PM | Govt Center     | 385 N Arrowhead Ave, San<br>Bernardino, CA 92415 | Sage Room         | Please refer to the attached map for parking and entrance details. Public<br>parking spaces are marked in white and are circled in green on the map.<br>The red path shows the route from parking to the building entrance.<br>Upon arrival, please check in at security—they will direct you to the event<br>room.<br>We recommend arriving at least 15-30 minutes early, as parking can be<br>confusing and it may take extra time to find your way into the building.   |
| Thursday, July 17, 2025  | HIIT                 | 5:30 PM | TAD VV          | 15010 Palmdale Rd,<br>Victorville, CA 92392      | Oasis Room        | Please refer to the attached map for parking and entrance details.<br>Check in with security upon arrival, and they will direct you to the room.                                                                                                                                                                                                                                                                                                                           |
| Tuesday, July 22, 2025   | Cardio<br>Kickboxing | 5:30 PM | ARMC            | 400 N Pepper Ave, Colton,<br>CA 92324            | Oak Room          | Please refer to the attached map for parking and entrance details. Be<br>sure to follow signs for public parking. Upon arrival, check in with<br>security—they will direct you to the event room.<br>We strongly recommend arriving at least 30 minutes early, as parking can<br>be limited and often requires a walk from more distant spaces. If possible,<br>consider pulling up to the main entrance to unload your team and<br>materials before parking your vehicle. |
| Thursday, July 24, 2025  | Cardio Dance         | 5:30 PM | CFS Fontana     | 17621 Foothill Blvd,<br>Fontana, CA 92335        | Maple Room        | Please refer to the attached map for parking and entrance details.<br>Check in with security upon arrival, and they will direct you to the room.                                                                                                                                                                                                                                                                                                                           |
| Tuesday, July 29, 2025   | Vinyasa Yoga         | 5:30 PM | DCSS Loma Linda | 10417 Mountain View Ave,<br>Loma Linda, CA 92354 | Sunrise Room      | See map for parking and entrance. We are parking on the back side of<br>the building and enterign through the employee entrance where we will<br>be greeted by security and will be directed to the room.                                                                                                                                                                                                                                                                  |
| Thursday, July 31, 2025  | HIIT                 | 5:30 PM | TAD Colton      | 1900 W Valley Blvd, Colton,<br>CA 92324          | Conference Room 1 | Please refer to the attached map for parking and entrance details.<br>Check in with security upon arrival, and they will direct you to the room.                                                                                                                                                                                                                                                                                                                           |
| Tuesday, August 5, 2025  | Boot Camp            | 5:30 PM | Govt Center     | 385 N Arrowhead Ave, San<br>Bernardino, CA 92415 | Sage Room 25      | Please refer to the attached map for parking and entrance details. Public<br>parking spaces are marked in white and are circled in green on the map.<br>The red path shows the route from parking to the building entrance.<br>Upon arrival, please check in at security—they will direct you to the event<br>room.<br>We recommend arriving at least 15-30 minutes early, as parking can be<br>confusing and it may take extra time to find your way into the building.   |
| Thursday, August 7, 2025 | Cardio Dance         | 5:30 PM | CFS VV          | 15020 Palmdale Rd,<br>Victorville, CA 92392      | Conference Room 1 | Please refer to the attached map for parking and entrance details.<br>Check in with security upon arrival, and they will direct you to the room. If<br>possible, consider pulling up to the main entrance to unload your team<br>and materials before parking your vehicle.                                                                                                                                                                                                |