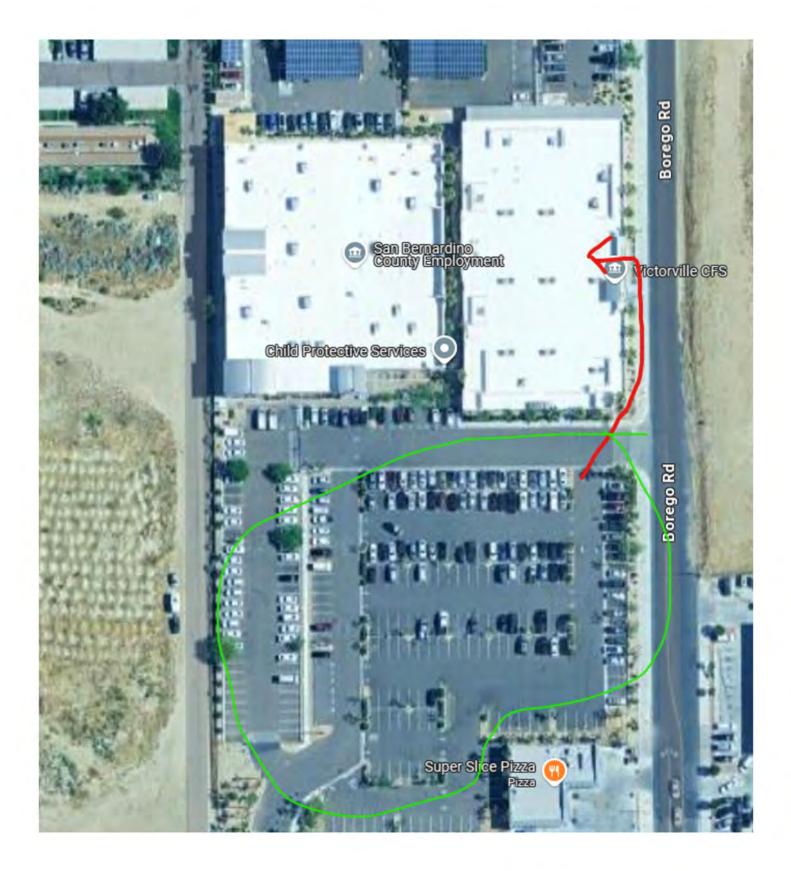

pulling up to the main entrance to unload your team<br>and materials before parking your vehicle.                                                                                                                                                                                                |

### **Government Center** 385 N Arrowhead Ave, San Bernardino, CA 92415



### TAD Victorville 15010 Palmdale Rd, Victorville, CA 92392



# **ARMC** 400 N Pepper Ave, Colton, CA 92324



### CFS Fontana 17621 Foothill Blvd, Fontana, CA 92335



## DCSS Loma Linda 10417 Mountain View Ave, Loma Linda, CA 92354



### **TAD Colton** 1900 W Valley Blvd, Colton, CA 92324



### **CFS Victorville** 15020 Palmdale Rd, Victorville, CA 92392



### **CFS Victorville** 15020 Palmdale Rd, Victorville, CA 92392