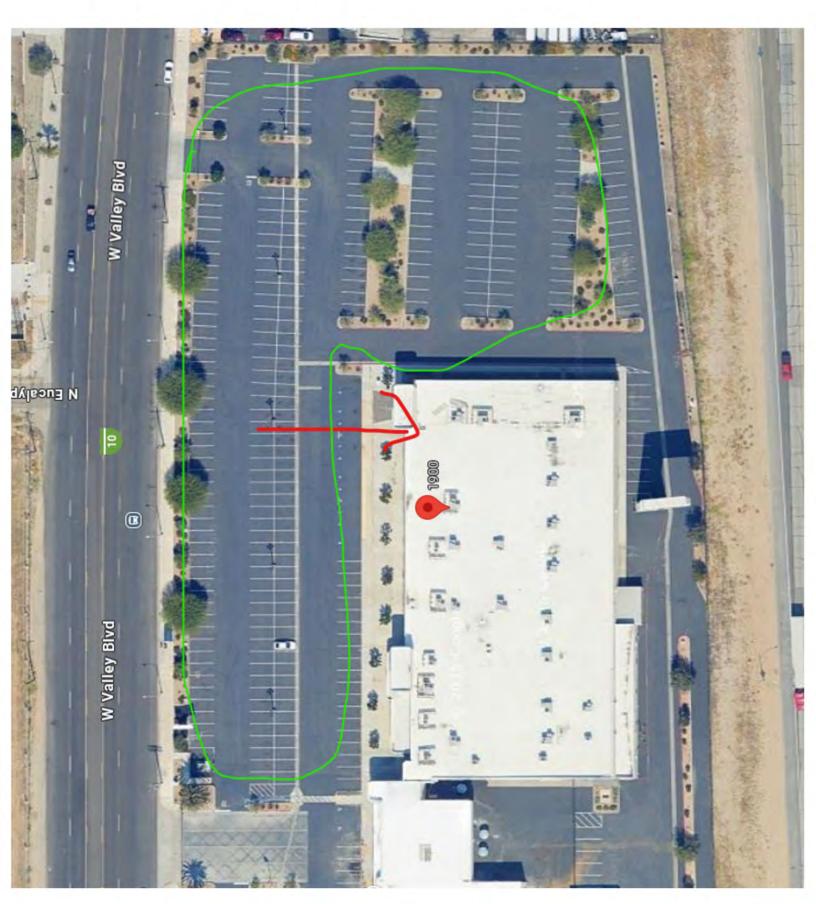

for parking and entrance details.<br>Check in with security upon arrival, and they will direct you to the room. If<br>possible, consider pulling up to the main entrance to unload your team<br>and materials before parking your vehicle.                                                                                                                                                                                                |

### **Government Center** 385 N Arrowhead Ave, San Bernardino, CA 92415



### TAD Victorville 15010 Palmdale Rd, Victorville, CA 92392



# **ARMC** 400 N Pepper Ave, Colton, CA 92324



### CFS Fontana 17621 Foothill Blvd, Fontana, CA 92335



## DCSS Loma Linda 10417 Mountain View Ave, Loma Linda, CA 92354



### **TAD Colton** 1900 W Valley Blvd, Colton, CA 92324



### **CFS Victorville** 15020 Palmdale Rd, Victorville, CA 92392



### **CFS Victorville** 15020 Palmdale Rd, Victorville, CA 92392