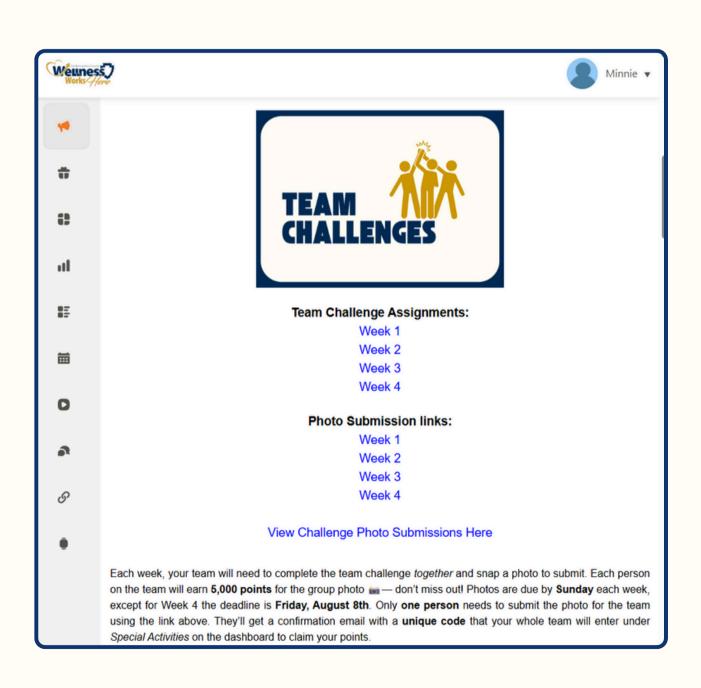

#### Check the Bulletin Board for Assignments

- Dimensions of Wellness Videos
- Wellness Articles & Activities
- Team Challenges

# Team Challenges

Submit a team photo to score points for your team in the challenges!

- Challenges will be posted on the Bulletin Board.
- · Photo submission link can be found on the Bulletin Board.
- Each team member will receive a unique **code** via email—enter it to earn 5,000 points!
- Enter under **Special Activities** on the dashboard.