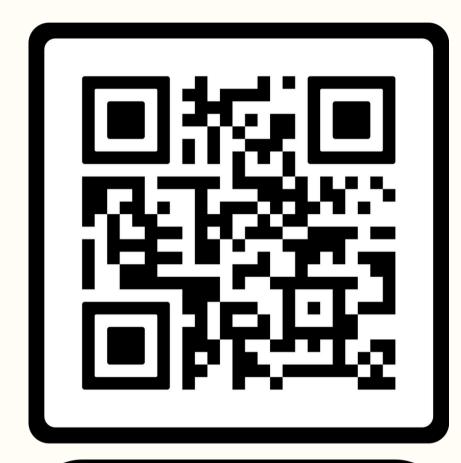

# Register Now

Sign into Wellable BEFORE scanning QR code or they won't work

app.wellable.co/teamregistration