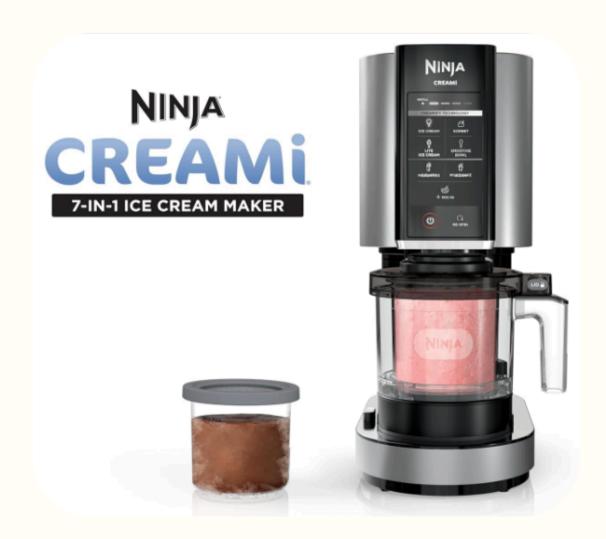

#### Grand Prize Raffle

All members of the raffle-winning team will receive a Ninja Creami Ice Cream Maker

\*Teams that earn at least 350K points will be entered into the raffle

\*One Ninja Creami per member of the team