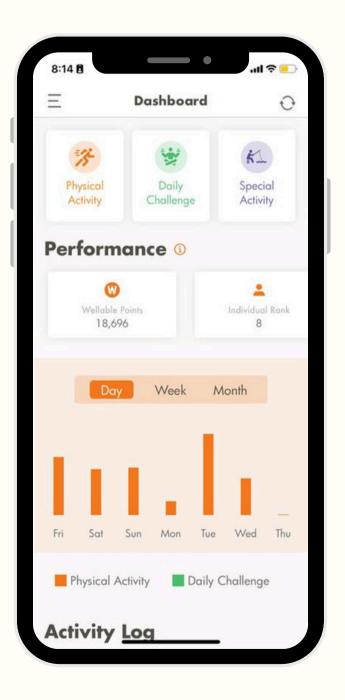

# Scoring

Grand Prize Raffle: Points are based on the team average.

- For all other raffles, points are based on an individual's score.
- Track team progress and individual progress on the leaderboard.