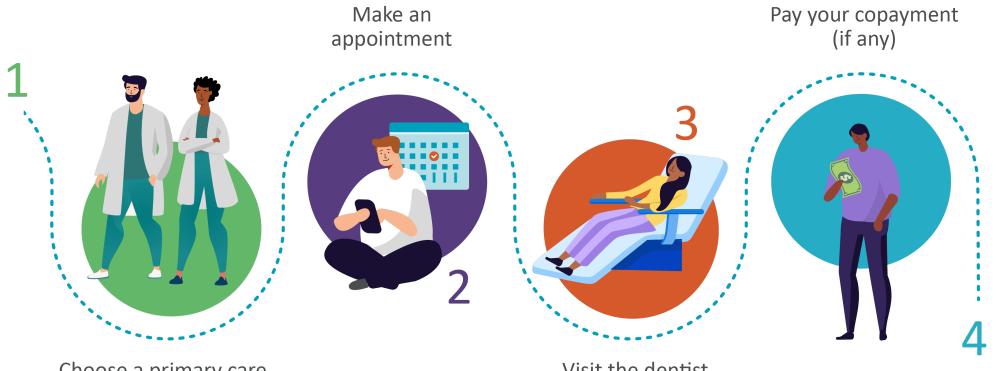

#### How DeltaCare USA works

Getting dental care is easy

Choose a primary care dentist online or by phone Visit the dentist