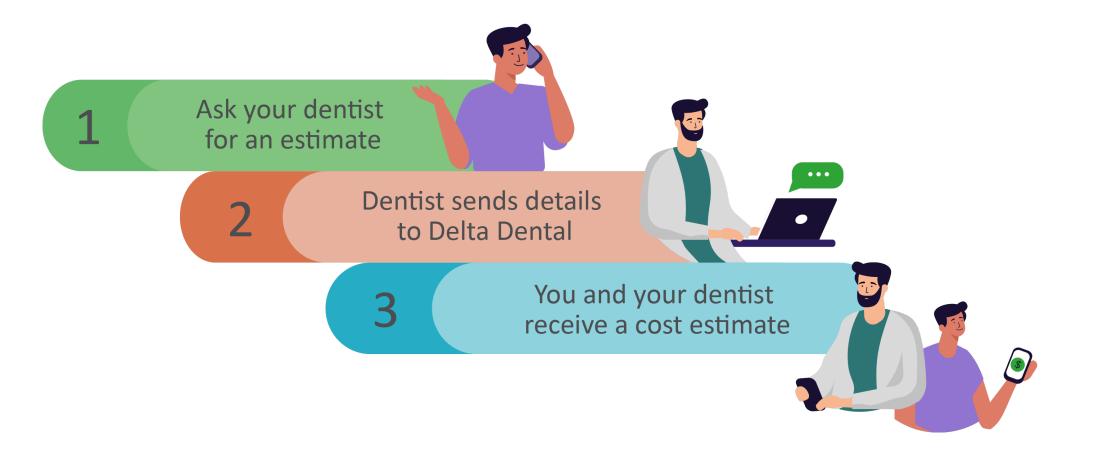

| 90%                                     | 90%                                        |  |
| Oral Surgery                     | 100%                                    | 90%                                        |  |
| Major Restorative Services       | 75%                                     | 70%                                        |  |
| Implants                         | 75%                                     | 70%                                        |  |
| Orthodontics                     | 50%                                     | 50%                                        |  |
| Orthodontic Lifetime Maximum     | \$1,700                                 | \$1,700                                    |  |



#### Pre-treatment estimate

It's easy to plan for dental expenses





# Web and mobile resources



### Check out the website

deltadentalins.com



- Search for a network dentist in your area.
- Get answers to common questions about your dental plan.
- Read articles, browse recipes and watch videos about oral health and wellness.
- Subscribe to *Grin!*, our quarterly wellness emagazine. Check your plan details: eligibility, covered services and level of benefits.
- Look up claim statements for recent dental visits.
- View or print your ID card.



#### Go mobile

Download the app to have all the information you need at your fingertips



#### What can you do with the app?

| Find a  | Coverage | Electronic | Cost      |
|---------|----------|------------|-----------|
| dentist | details  | ID card    | estimator |
|         |          |            |