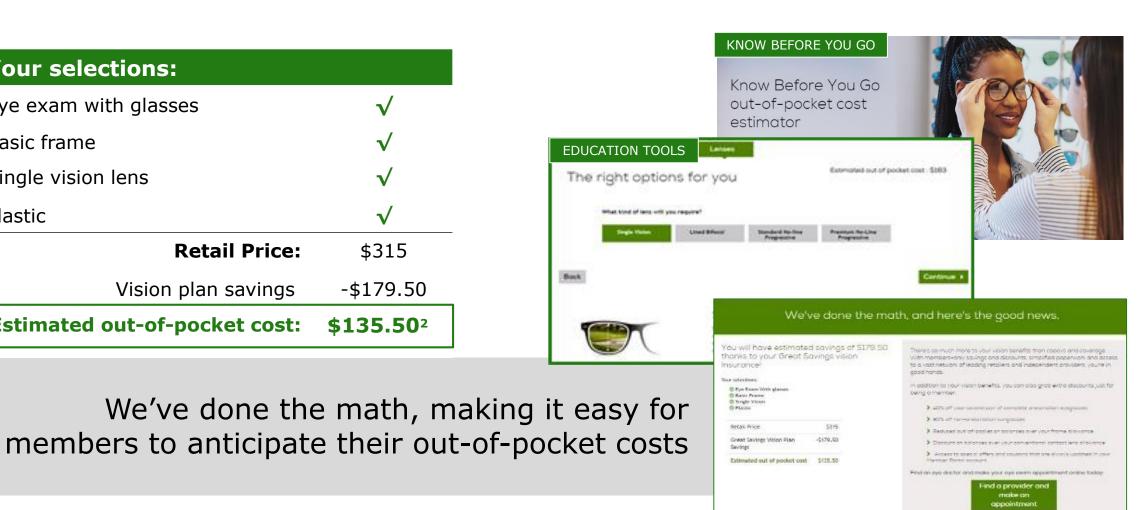

# **Know Before You Go**<sup>1</sup>

| Your selections:              |                              |
|-------------------------------|------------------------------|
| Eye exam with glasses         | $\checkmark$                 |
| Basic frame                   | $\checkmark$                 |
| Single vision lens            | $\checkmark$                 |
| Plastic                       | $\checkmark$                 |
| Retail Price:                 | \$315                        |
| Vision plan savings           | -\$179.50                    |
| Estimated out-of-pocket cost: | <b>\$135.50</b> <sup>2</sup> |

CUSTOMIZED OUT-OF-POCKET

COST

Distained

<sup>1</sup>Excludes the following plans: reseller, exam-only, safety & VDT, global allowance and declining balance. <sup>2</sup>Illustrative example onl1

Confidential Notice: This document contains privileged information and is for the sole use of the intended recipient(s). Disclosure or distribution to and review or use by any unauthorized Luxottica EyeMed associate(s) and external parties is prohibited.